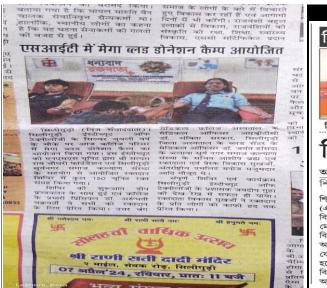

আজকালের প্রতিবেদন শিলিগুড়ি, ৫ এপ্রিল

শিলিগুড়ি ইনস্টিটিউট অফ টেকনোলজি (এসআইটি) ৩ থেকে ৫ এপ্রিল পর্যপ্ত বিশ্ব স্বাধ্য দিবস উদ্যাপন করল। কেন্দ্রিক কর্মান এবং স্বাস্থ্য বিষয়ক একটি আলোচনার সভার আয়োজন করা হয়েছিল। প্রথম দিন যোগ ও ধ্যান শিবিরের আয়োজন করা হয়েছিল। বোস ইনস্টিটিউটের রাসায়নিক বিজ্ঞান বিভাগের সম্মানিত বজ্ঞা ড.

স্বামী ফাউন্তেশন—এর প্রাক্তন আচার্য আশিস কালাওয়ার এই শিবিরটি পরিচালনা করেন। এরপর ৫ এপ্রিল রক্তদান শিবিরের আয়োজন করা হয়েছিল। শিলিগুড়ি ইনস্টিটিউট অফ টেকনোলজি, এসআরদি ফাউন্তেশন এবং শিলিগুড়ি সূর্যনগর সমাজ কল্যাণ সংস্থার সহযোগিতায় এই শিবিরের আয়োজন করা হয়। সেদিনই স্বাপ্ত্য বিষরের ওপর একটি আলোচনা সভারও আয়োজন করা হয়। শিলিগুড়ির বিশিষ্ট শারীর শিক্ষাবিদ মনোজ মতুমদারের সভাপতিত্বে এই আলোচনা সভারি হয়।

Newspaper clippings in local newspaper Uttarbanga Sambad and Aajkaal