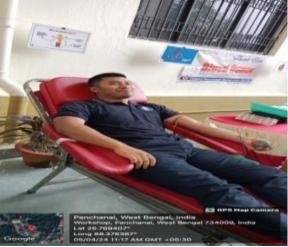

9. Total No. Participates (Faculty / Staff) – 10

10. Geo -Tagged photographs (2-3) with captions:

Students donating Blood

Counseling of blood donors

Inaugural ceremony

विश्व श्वाश्चा । भवन ७५वानास्मत्र मूर्व धनआहात्वा । छ।वः आङकाल