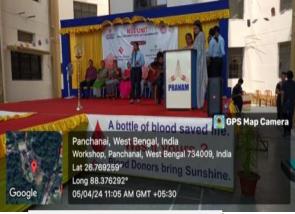

9. Total No. Participates (Faculty / Staff) – 10

10. Geo -Tagged photographs (2-3) with captions:

Students donating Blood

Counseling of blood donors

Inaugural ceremony

विश्व श्वाश्चा । भवन ७५वानास्मत्र मूर्व धनआहात्वा । छ।वः आङकाल