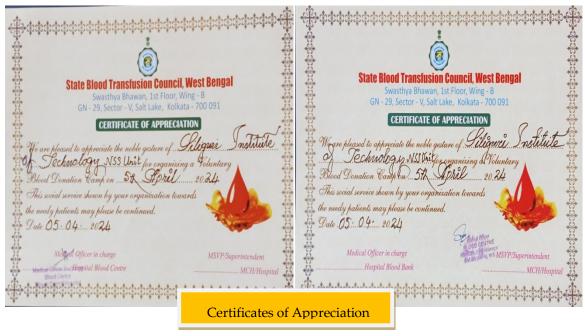

9. Total No. Participates (Faculty / Staff) – 10

10. Geo -Tagged photographs (2-3) with captions:

Students donating Blood

Counseling of blood donors

Inaugural ceremony

विश्व श्वाश्चा । भवन ७५वानास्मत्र मूर्व धनआहात्वा । छ।वः आङकाल