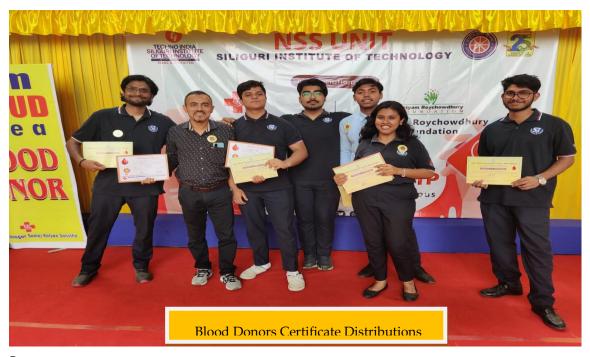

9. Total No. Participates (Faculty / Staff) – 10

10. Geo -Tagged photographs (2-3) with captions:

Students donating Blood

Counseling of blood donors

Inaugural ceremony

विश्व श्वाश्चा । भवन ७५वानास्मत्र मूर्व धनआहात्वा । छ।वः आङकाल